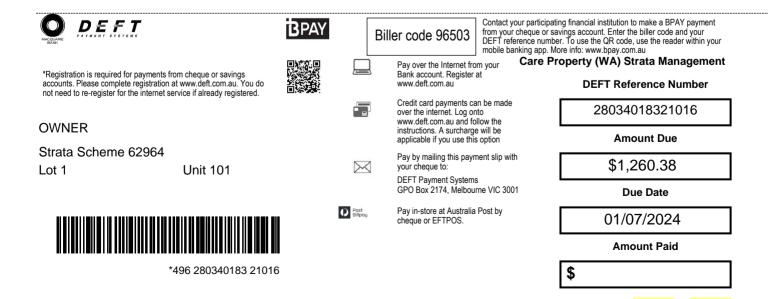

# contract for sale of land or strata title by offer and acceptance

NOTICE: Contracts must be lodged with the Office of State Revenue for duty assessment within two (2) months of the date the last person executes the Contract WARNING - If the Buyer is not an Australian Citizen or Permanent Resident or a New Zealand Citizen then FIRB approval (and a special condition to this Contract) may be required. WARNING - If the Purchase Price is \$750,000 or more a Withholding Tax may apply to this Contract (see 2022 General Condition 3.7) WARNING- If GST is relevant to this transaction then the relevant GST provision should be outlined in the Special Conditions or in an attached GST Annexure, which forms part of this Contract. TO: BJK Genesis Property Pty Ltd RA 74823 ACN 618 296 414 T/A First National Real Estate Genesis ABN 28 618 296 414 Address 6/160 Scarborough Beach Road Suburb Mount Hawthorn State WA Postcode 6016 As Agent for the Seller / Buyer THE BUYER Name Address Suburb State Postcode Name Address Suburb State Postcode EMAIL: The Buyer consents to Notices being served at: OFFERS TO PURCHASE the Land and Property Chattels set out in the Schedule ("Property") with vacant possession unless stated otherwise in the Special Conditions at the Purchase Price on the terms set out in the Schedule, the Conditions and Special Conditions as: Joint Tenants Tenants in Common specify the undivided shares **SCHEDULE** The **Property** at: Address 101/17 Malata Crescent Suburb State WA Postcode 6164 Success Lot 1 62964 Whole / Part Vol 2858 Folio 919 of which \$ 0.00 is paid now and \$ to be paid within 7 days of acceptance A deposit of \$ to be held by First National Real Estate Genesis ("the Deposit Holder"). The balance of the Purchase Price to be paid on the Settlement Date. **Purchase Price Settlement Date** Property Chattels All fixed floor coverings, light fittings, window treatments and all pool equipment as inspected and where applicable. including **GST WITHHOLDING** 1. Is this Contract concerning the taxable supply of new residential premises or potential residential land as defined in the GST Act? VES VNO 2. If NO is ticked or no box is ticked (in which case the answer is deemed to be NO), then the Buyer is not required to make a payment under section 14-250 of the Taxation Administration Act 1953 (Cth). 3. If YES is ticked, then the 'GST Withholding Annexure' should be attached to this Contract. FINANCE CLAUSE IS APPLICABLE FINANCE CLAUSE IS NOTAPPLICABLE LENDER/ MORTGAGE BROKER (NB. If blank, can be any) Signature of the Buyer if Finance Clause IS NOT applicable LATEST TIME: 4pm on: AMOUNT OF LOAN: SIGNATURE OF BUYER