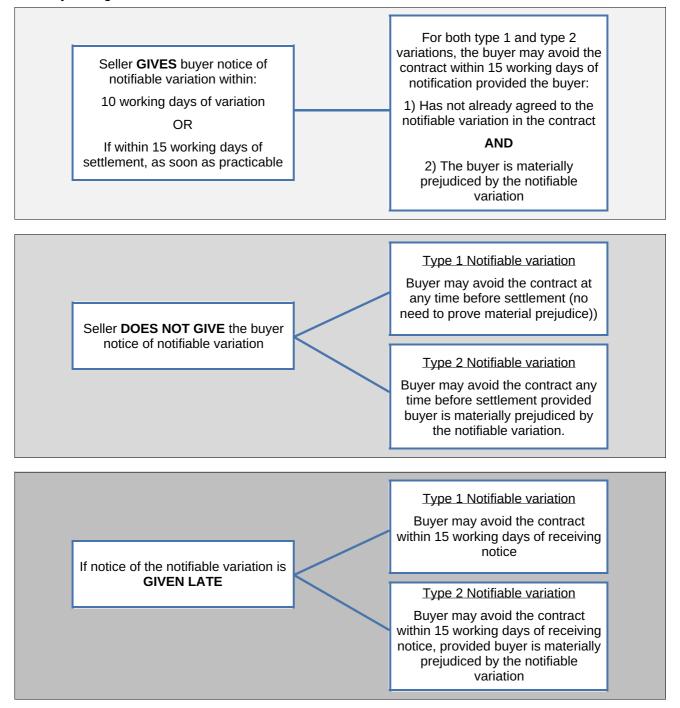

# contract for sale of land or strata title by offer and acceptance

NOTICE: Contracts must be lodged with the Office of State Revenue for duty assessment within two (2) months of the date the last person executes the Contract WARNING - If the Buyer is not an Australian Citizen or Permanent Resident or a New Zealand Citizen then FIRB approval (and a special condition to this Contract) may be required. WARNING - If the Purchase Price is \$750,000 or more a Withholding Tax may apply to this Contract (see 2022 General Condition 3.7) WARNING- If GST is relevant to this transaction then the relevant GST provision should be outlined in the Special Conditions or in an attached GST Annexure, which forms part of this Contract. TO: BJK Genesis Property Pty Ltd RA 74823 ACN 618 296 414 T/A First National Real Estate Genesis ABN 28 618 296 414 Address 6/160 Scarborough Beach Road Suburb Mount Hawthorn State WA Postcode 6016 As Agent for the Seller / Buyer THE BUYER Name Address Suburb State Postcode Name Address Suburb State Postcode EMAIL: The Buyer consents to Notices being served at: OFFERS TO PURCHASE the Land and Property Chattels set out in the Schedule ("Property") with vacant possession unless stated otherwise in the Special Conditions at the Purchase Price on the terms set out in the Schedule, the Conditions and Special Conditions as: Joint Tenants Tenants in Common specify the undivided shares **SCHEDULE** The **Property** at: Address 101/17 Malata Crescent Suburb State WA Postcode 6164 Success Lot 1 62964 Whole / Part Vol 2858 Folio 919 of which \$ 0.00 is paid now and \$ to be paid within 7 days of acceptance A deposit of \$ to be held by First National Real Estate Genesis ("the Deposit Holder"). The balance of the Purchase Price to be paid on the Settlement Date. **Purchase Price Settlement Date** Property Chattels All fixed floor coverings, light fittings, window treatments and all pool equipment as inspected and where applicable. including **GST WITHHOLDING** 1. Is this Contract concerning the taxable supply of new residential premises or potential residential land as defined in the GST Act? VES VNO 2. If NO is ticked or no box is ticked (in which case the answer is deemed to be NO), then the Buyer is not required to make a payment under section 14-250 of the Taxation Administration Act 1953 (Cth). 3. If YES is ticked, then the 'GST Withholding Annexure' should be attached to this Contract. FINANCE CLAUSE IS APPLICABLE FINANCE CLAUSE IS NOTAPPLICABLE LENDER/ MORTGAGE BROKER (NB. If blank, can be any) Signature of the Buyer if Finance Clause IS NOT applicable LATEST TIME: 4pm on: AMOUNT OF LOAN: SIGNATURE OF BUYER