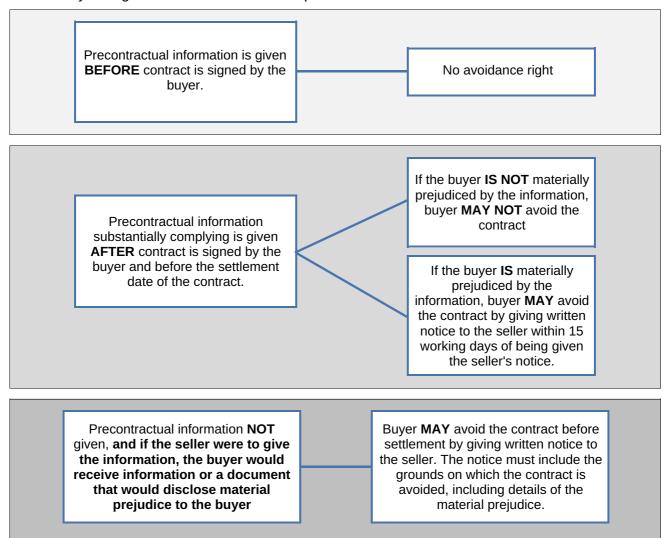

# contract for sale of land or strata title by offer and acceptance

NOTICE: Contracts must be lodged with the Office of State Revenue for duty assessment within two (2) months of the date the last person executes the Contract WARNING - If the Buyer is not an Australian Citizen or Permanent Resident or a New Zealand Citizen then FIRB approval (and a special condition to this Contract) may be required. WARNING - If the Purchase Price is \$750,000 or more a Withholding Tax may apply to this Contract (see 2022 General Condition 3.7) WARNING- If GST is relevant to this transaction then the relevant GST provision should be outlined in the Special Conditions or in an attached GST Annexure, which forms part of this Contract. TO: BJK Genesis Property Pty Ltd RA 74823 ACN 618 296 414 T/A First National Real Estate Genesis ABN 28 618 296 414 Address 6/160 Scarborough Beach Road Suburb Mount Hawthorn State WA Postcode 6016 As Agent for the Seller / Buyer THE BUYER Name Address Suburb State Postcode Name Address Suburb State Postcode EMAIL: The Buyer consents to Notices being served at: OFFERS TO PURCHASE the Land and Property Chattels set out in the Schedule ("Property") with vacant possession unless stated otherwise in the Special Conditions at the Purchase Price on the terms set out in the Schedule, the Conditions and Special Conditions as: Joint Tenants Tenants in Common specify the undivided shares **SCHEDULE** The **Property** at: Address 101/17 Malata Crescent Suburb State WA Postcode 6164 Success Lot 1 62964 Whole / Part Vol 2858 Folio 919 of which \$ 0.00 is paid now and \$ to be paid within 7 days of acceptance A deposit of \$ to be held by First National Real Estate Genesis ("the Deposit Holder"). The balance of the Purchase Price to be paid on the Settlement Date. **Purchase Price Settlement Date** Property Chattels All fixed floor coverings, light fittings, window treatments and all pool equipment as inspected and where applicable. including **GST WITHHOLDING** 1. Is this Contract concerning the taxable supply of new residential premises or potential residential land as defined in the GST Act? VES VNO 2. If NO is ticked or no box is ticked (in which case the answer is deemed to be NO), then the Buyer is not required to make a payment under section 14-250 of the Taxation Administration Act 1953 (Cth). 3. If YES is ticked, then the 'GST Withholding Annexure' should be attached to this Contract. FINANCE CLAUSE IS APPLICABLE FINANCE CLAUSE IS NOTAPPLICABLE LENDER/ MORTGAGE BROKER (NB. If blank, can be any) Signature of the Buyer if Finance Clause IS NOT applicable LATEST TIME: 4pm on: AMOUNT OF LOAN: SIGNATURE OF BUYER