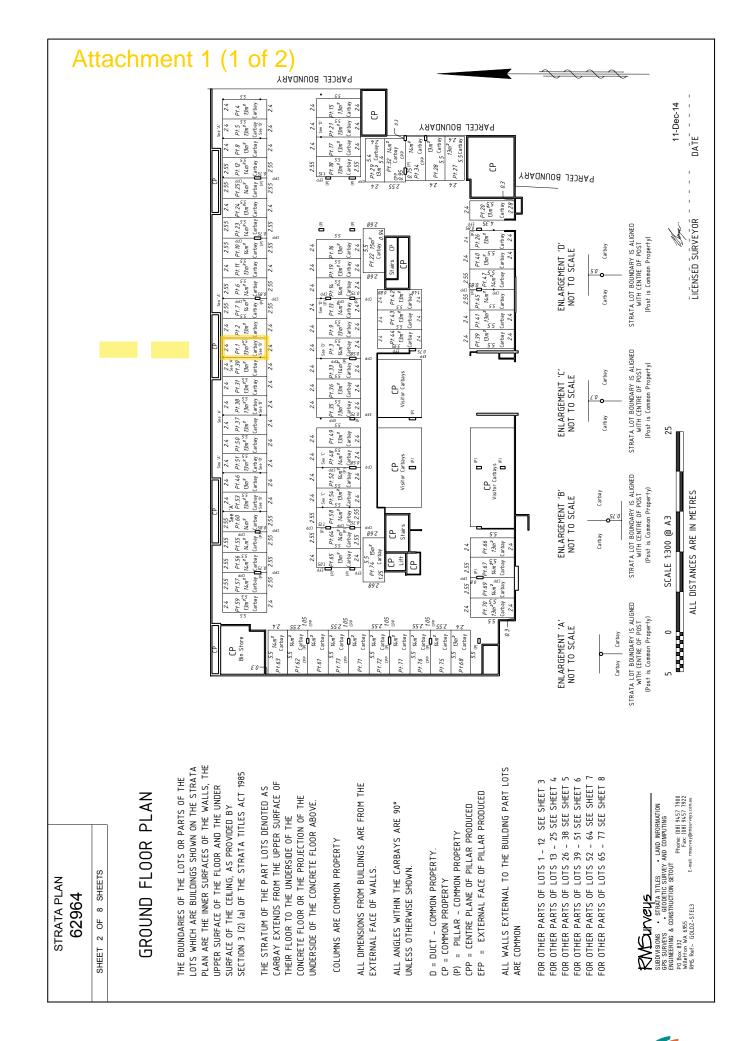

|                                                                                                                                                |                            |
|                                                                                           |                                                                                                                                                                                                                          |                                                                                                                                                |                            |

<sup>&</sup>lt;sup>1</sup> Select one.

















### Attachment 2

page 1 of 2

FORM 3

|                              | STRA             | ATA PLAN No.        |             | 62964               |                     |
|------------------------------|------------------|---------------------|-------------|---------------------|---------------------|
| Schedule of Unit Entitlement |                  | Office Use Only     | Oales de la | . (11.20 E . (9) (  | Office Use Only     |
|                              |                  | Current Cs of Title | - Schedule  | of Unit Entitlement | Current Cs of Title |
| Lot No,                      | Unit Entitlement | Vol. Fol.           | Lot No,     | Unit Entitlement    | Vol. Fol.           |
| 1                            | 136              | 2858 - 919          | 28          |