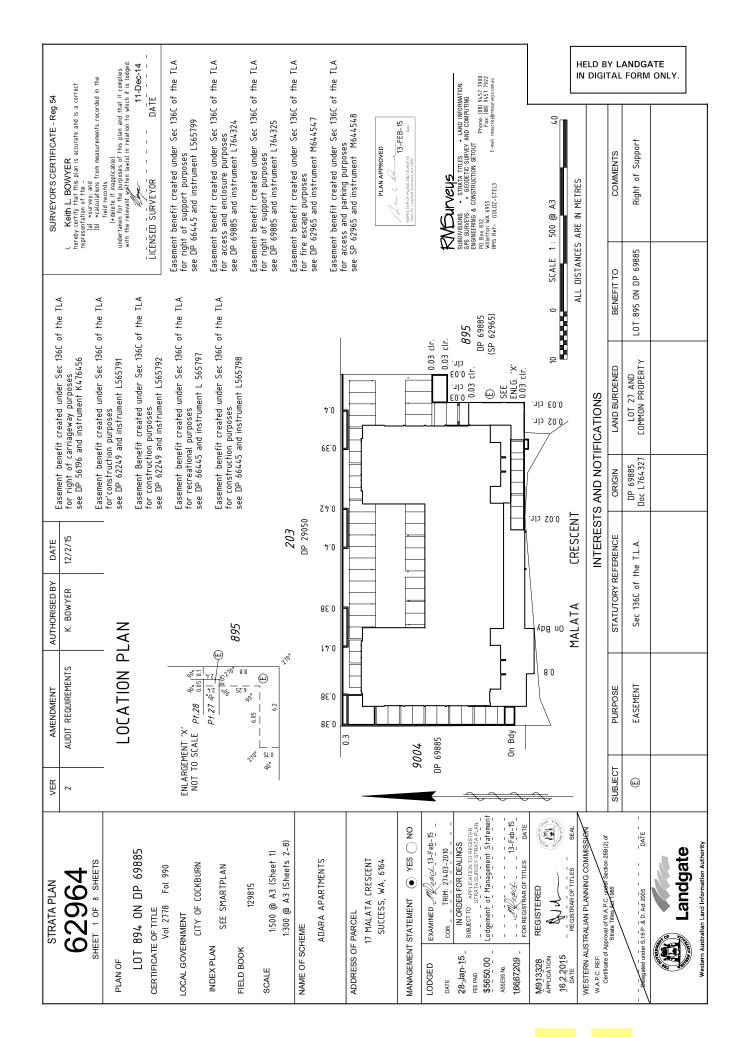

|                                                                                                                                                |                            |
|                                                                                           |                                                                                                                                                                                                                          |                                                                                                                                                |                            |

<sup>&</sup>lt;sup>1</sup> Select one.

















### Attachment 2

page 1 of 2

FORM 3

|                              | STRA             | ATA PLAN No.        |             | 62964               |                     |
|------------------------------|------------------|---------------------|-------------|---------------------|---------------------|
| Schedule of Unit Entitlement |                  | Office Use Only     | Oales de la | . (11.20 E . (9) (  | Office Use Only     |
|                              |                  | Current Cs of Title | - Schedule  | of Unit Entitlement | Current Cs of Title |
| Lot No,                      | Unit Entitlement | Vol. Fol.           | Lot No,     | Unit Entitlement    | Vol. Fol.           |
| 1                            | 136              | 2858 - 919          | 28